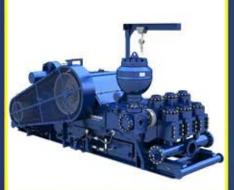

## OFFSHORE DRILLING RIGS EQUIPMENT'S

CHOCK MAINFOLDS

DRILLING PIPES

DRAW WORKS

ELEVATORS

SHALE SHAKERS

MUD PUMPS

FUEL TANKS