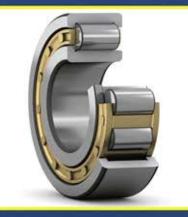

## & ALL TYPES OF BEARINGS

DEEP GROOVE BALL BEARING

#### SPHERICAL ROLLER BEARING

HYDROSTATIC & HYDRODYNAMIC BEARING

SELF-ALIGNING BALL BEARING

#### TAPERED ROLLER BEARING

ANGULAR CONTACT BALL BEARING

CYLINDRICAL ROLLER BEARING

MAGNETIC BEARING ETC...

ISO 9001:2015